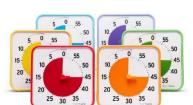

# Time Timer® Original - 8" / 20cm Classroom Set

A classroom set of three 8-inch visual timers designed to assist teachers with time management during lessons.

- Includes three timers in primary (red, yellow, blue) or secondary (orange, purple, green) colours.
- Displays a 60-minute countdown with a red disk that disappears as time passes.
- Optional audible alert at the end of the timer.
- Lightweight and portable for flexible use in classrooms.
- Size: 20 cm x 20 cm x 4 cm each.
- Requires 2x AA batteries per timer (not included).