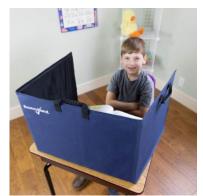

# Portable Concentration/Privacy Partition

A portable sensory workspace divider designed to create a calm, focused environment for activities like reading, writing, and test-taking.

- Reduces visual and auditory distractions to enhance concentration.
- Ideal for children with ADD, ADHD, or sensory processing needs.
- Lightweight and foldable with an easy-grip handle for portability.
- Easy setup with folding hinges; stores flat when not in use.
- Made from heavy-duty vinyl for durability and hygiene; wipes clean easily.
- Suitable for ages 3+; centre panel: 51x35cm, side panels: 41x35cm.