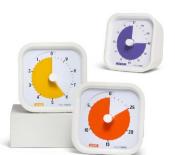

### IS3234 / IS3235 / IS3146

# Time Timer MOD® - Education Edition

A compact visual timer available in 10, 30, and 120-minute versions, designed for time management and focus.

- Displays remaining time with a coloured disk for clear visual tracking.
- Operates silently with an optional alert for sound-sensitive environments.
- Includes a removable white silicone case for protection and comfort.
- Ideal for various tasks, from brief activities to extended sessions.
- Features a durable clear lens for enhanced visibility.
- Includes One Year Premium Access to Time Timer® App.
- Size: 9 cm x 9 cm x 5 cm. Weight: 90 grams.
- Requires 1x AA battery (not included).