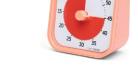

# IS3058 / IS3059 / IS3060

# Time Timer MOD® - Home Edition

A 60-minute visual timer designed to improve time management in education and therapy.

- Optional alert sound at the end of the timer.
- Features a removable, durable silicone cover for soft-touch protection.
- Compact and portable for use at home, school, or therapy sessions.
- Operates silently, making it suitable for quiet environments.
- Available in Fern Green, Lake Day Blue or Dreamsicle Orange
- Dimensions: 9x9x2 cm.
- Requires 1x AA battery (not included).