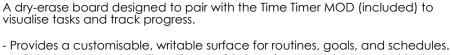

# Time Timer MOD® (Lake Day Blue) + Magnetic Dry Erase Board

- Built-in space to hold a Time Timer MOD (requires 1x AA battery, not included) for enhanced time management.
- Magnetic board compatible with magnets for additional tools or notes.
- Compact and lightweight for portability across home, school, or office.
- Dimensions: 22x22 cm.