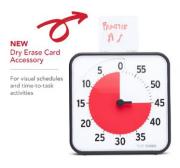

# New Dry Erase Card Accessory For visual schedules and time-to-task activities

# Time Timer® Original - 3" / 8cm

A compact 60-minute visual timer designed to make time easier to understand for task completion.

- Patented red disk diminishes as time elapses, providing a clear visual of remaining time.
- Silent operation with an optional audible alert when time is up.
- Protective cover flips open to serve as a stand for the timer.
- Includes a dry erase activity card for customisable time management.
- Comes with a soft cloth carrying bag for easy portability.
- Dimensions: 7.5 cm x 8 cm x 3 cm.
- Requires 1x AA battery (not included).