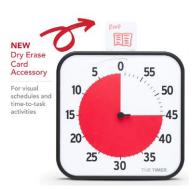

# Time Timer® Original - 12" / 30cm

A large 12-inch visual timer designed for clear time management in classrooms, homes and workplaces.

- Displays a 60-minute countdown with a red disk that disappears as time passes.
- Includes a dry-erase card accessory for customised visual schedules.
- Magnetic backing allows placement on whiteboards and lockers.
- Foldable feet for tabletop use.
- Quiet operation with optional end-of-time alert.
- Dimensions: 30x30x5 cm.
- Requires 2x AA batteries (not included).

# New Dry Erase Card Accessory For visual schedules and time-to-task activities