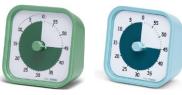

# IS3058 / IS3059 / IS3060

# Time Timer MOD® - Home Edition

A 60-minute visual timer designed to improve time management in education and therapy.

- Optional alert sound at the end of the timer.
- Features a removable, durable silicone cover for soft-touch protection.
- Compact and portable for use at home, school, or therapy sessions.
- Operates silently, making it suitable for quiet environments.
- Available in Fern Green, Lake Day Blue or Dreamsicle Orange
- Dimensions: 9x9x2 cm.
- Requires 1x AA battery (not included).