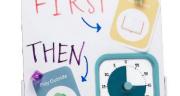

# Time Timer MOD® (Lake Day Blue) + Magnetic Dry Erase Board

- Built-in space to hold a Time Timer MOD (requires 1x AA battery, not included) for enhanced time management.
- Magnetic board compatible with magnets for additional tools or notes.
- Compact and lightweight for portability across home, school, or office.
- Dimensions: 22x22 cm.